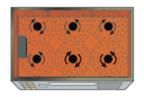

The natural hot air stratification phenomenon occurs in all large volume environments, and it causes difficulties in heating the work areas and energy waste because of the heat dispersion towards the outside.

Without ELITURBO® the warm air rises and accumulate upwards

With ELITURBO® the warm air is evenly distributed throughout the room

Without ELITURBO® the warm air is not evenly distributed and dead-spots are likely