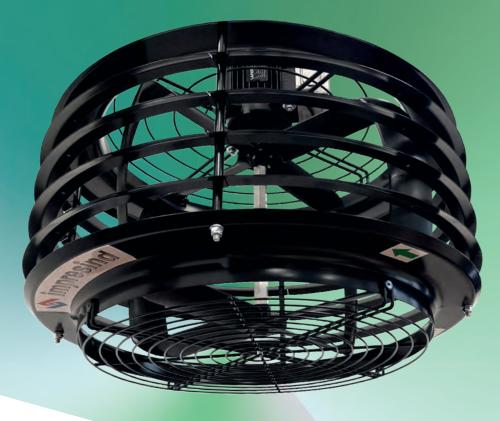

## **OPERATION**

**ELITURBO**<sup>®</sup> make use of a special helicentrifugal impeller PATENTED BY IMPRESIND that generates the complete air mixing in the environment, without creating annoying draughts.

Differently from the traditional air mixers / destratification fans, **ELITURBO**® does not direct air flows downward and in concentrated areas, but it distributes the air in a radial and uniform way, with an air flow almost imperceptible, in accordance with safety and environmental hygiene norms.

## **TECHNICAL CHARACTERISTICS**

| ELITURBO E.L.C. SERIES           |                   | Mod. 2000              | Mod. 2002                                  |  |
|----------------------------------|-------------------|------------------------|--------------------------------------------|--|
| Fan type                         |                   | Ceiling type air mixer |                                            |  |
| Impeller version / Nr. of blades |                   | M / 2                  | M / 4                                      |  |
| External finishing               |                   | epoxy powder paint     |                                            |  |
| Colour                           | BLACK or WHITE    |                        |                                            |  |
| TECHNICAL DATA                   |                   |                        |                                            |  |
| Power supply (1)                 | V/Hz              | 400V<br>220-24         | -1/50Hz<br>-3/50Hz<br>DV-1/60Hz<br>-1/60Hz |  |
| Absorbed power (operation)       | W                 | 220                    | 310                                        |  |
| Absorbed power (stand by)        | W                 | N/D                    | N/D                                        |  |
| Total air flow <sup>(3)</sup>    | m3/h<br>cfm       | 7500<br>4415           | 10000<br>5886                              |  |
| Air moved efficiency             | m3/min/W<br>cfm/W | 0,37<br>0,050          | 0,35<br>0,051                              |  |
| Motor protection class           | IP                | 55                     | 55                                         |  |
| Motor rotation speed             | RPM               | 700                    | 700                                        |  |
| Sound pressure (4)               | Db (A)            | 62,5                   | 64,1                                       |  |
| DIMENSIONS AND WEIGHT            |                   |                        |                                            |  |
| Diameter                         | mm                | 680                    | 680                                        |  |
| Height                           | mm                | 560                    | 560                                        |  |
| Weight                           | Kg                | 16                     | 18                                         |  |
| Diameter                         | in                | 27                     | 27                                         |  |
| Height                           | in                | 24                     | 24                                         |  |