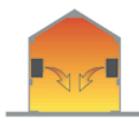

# An ELITURBO® air mixer system prevents hot air upward stratification, reduces the energy consumptions and improves the environmental comfort.

With ELITURBO<sup>®</sup> the warm air does not rise up to the ceiling but it is spread downwards

Without ELITURBO® the warm air rises and accumulate upwards

With ELITURBO® the warm air is evenly distributed throughout the room

Without ELITURBO® the warm air is not evenly distributed and dead-spots are likely