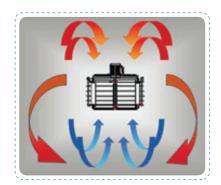

## **OPERATION**

**ELITURBO**<sup>®</sup> make use of a special helicentrifugal impeller PATENTED BY IMPRESIND that generates the complete air mixing in the environment, without creating annoying draughts.

Differently from the traditional air mixers / destratification fans, **ELITURBO**® does not direct air flows downward and in concentrated areas, but it distributes the air in a radial and uniform way, with an air flow almost imperceptible, in accordance with safety and environmental hygiene norms.