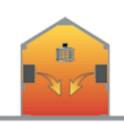

# An ELITURBO® air mixer system prevents hot air upward stratification, reduces the energy consumptions and improves the environmental comfort.

With ELITURBO<sup>®</sup> the warm air does not rise up to the ceiling but it is spread downwards

Without ELITURBO® the warm air rises and accumulate upwards

With ELITURBO® the warm air is evenly distributed throughout the room

Without ELITURBO® the warm air is not evenly distributed and dead-spots are likely